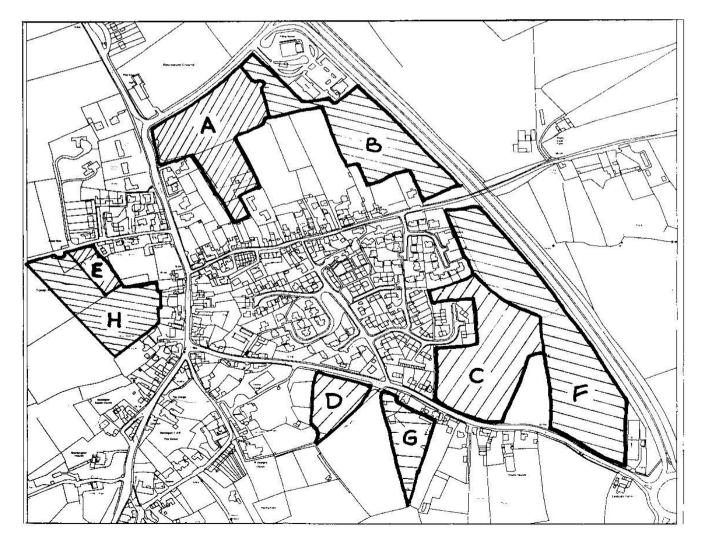

## Report dated 21 May 2013 Analysis of the Survey forms tick boxes

Number of forms circulated405Number of forms returned181

Percentage of forms returned 45%

The sites shown on the map have either been categorised by MDC as potentially suitable for development or have been the subject of presentations to the village by developers

| Site |     |                     | Ticks/crosses | Result |
|------|-----|---------------------|---------------|--------|
| Α    | Yes | <ul><li>✓</li></ul> | 104           | 27     |
|      | No  | Х                   | 77            |        |
| В    | Yes | ✓                   | 114           | 47     |
|      | No  | Х                   | 67            |        |
| С    | Yes | ✓                   | 120           | 59     |
|      | No  | Х                   | 61            |        |
| D    | Yes | ✓                   | 30            |        |
|      | No  | Х                   | 151           | -121   |
| E    | Yes | ✓                   | 74            |        |
|      | No  | Х                   | 107           | -33    |
| F    | Yes | ✓                   | 99            | 17     |
|      | No  | Х                   | 82            |        |
| G    | Yes | ✓                   | 37            |        |
|      | No  | Х                   | 144           | -107   |
| н    | Yes | ✓                   | 55            |        |
|      | No  | Х                   | 126           | -71    |